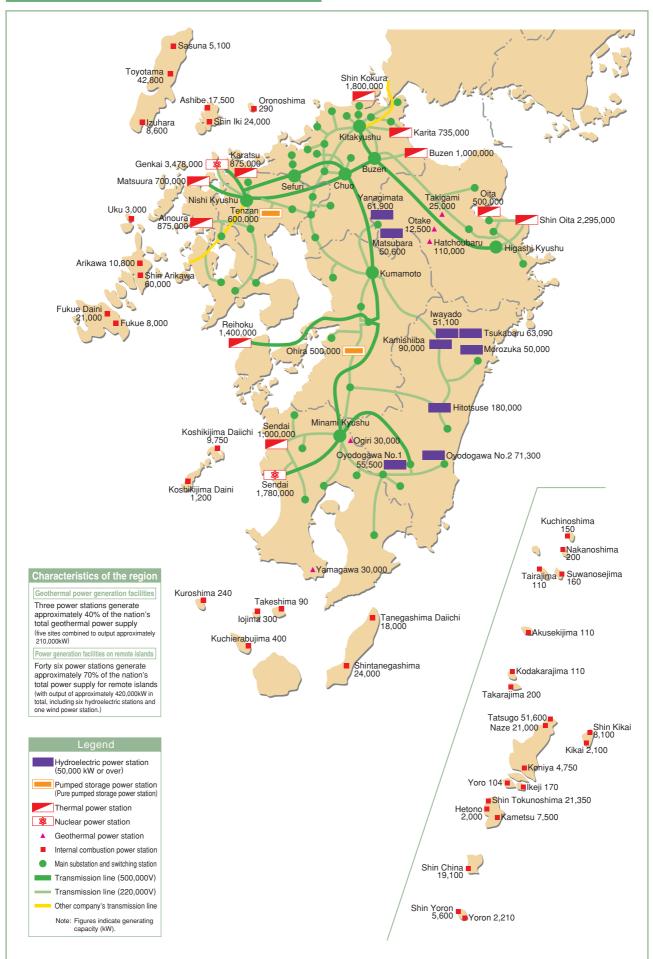

## Main Offices and Facilities (as of March 31, 2005)



## Main Offices

|                          | Address                                                                                 | TEL |
|--------------------------|-----------------------------------------------------------------------------------------|-----|
| Kitakyushu Branch Office | takyushu Branch Office 3-1, Komemachi 2-chome, Kokurakita-ku, Kitakyushu 802-8521       |     |
| Fukuoka Branch Office    | 1-82, Watanabedori 2-chome, Chuo-ku, Fukuoka 810-0004 +81-92-761-6381                   |     |
| Saga Branch Office       | 3-6, Kono-higashi 2-chome, Saga 840-0804 +81-952-33-1123                                |     |
| Nagasaki Branch Office   | ffice 3-19, Shiroyamamachi, Nagasaki 852-8509 +81-95-864-1810                           |     |
| Oita Branch Office       | ra